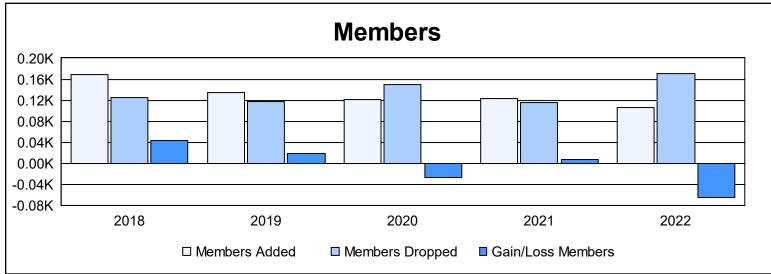

District 126 As of June 2022 Cumulative

| Year      | New<br>Clubs | Dropped<br>Clubs | Gain/<br>Loss<br>Clubs | New<br>Members | Charter<br>Members | Reinstate<br>Members | Transfer<br>Members | Total<br>Member<br>Added | Total<br>Members<br>Dropped | Gain/<br>Loss<br>Members |
|-----------|--------------|------------------|------------------------|----------------|--------------------|----------------------|---------------------|--------------------------|-----------------------------|--------------------------|
| 2017-2018 | 1            | 0                | 1                      | 139            | 26                 | 1                    | 3                   | 169                      | 125                         | 44                       |
| 2018-2019 | 1            | 1                | 0                      | 105            | 21                 | 2                    | 7                   | 135                      | 117                         | 18                       |
| 2019-2020 | 2            | 2                | 0                      | 74             | 43                 | 1                    | 3                   | 121                      | 149                         | -28                      |
| 2020-2021 | 1            | 0                | 1                      | 92             | 29                 | 1                    | 1                   | 123                      | 115                         | 8                        |
| 2021-2022 | 1            | 3                | -2                     | 58             | 28                 | 17                   | 2                   | 105                      | 171                         | -66                      |
| Average   | 1            | 1                | 0                      | 94             | 29                 | 4                    | 3                   | 131                      | 135                         | -5                       |