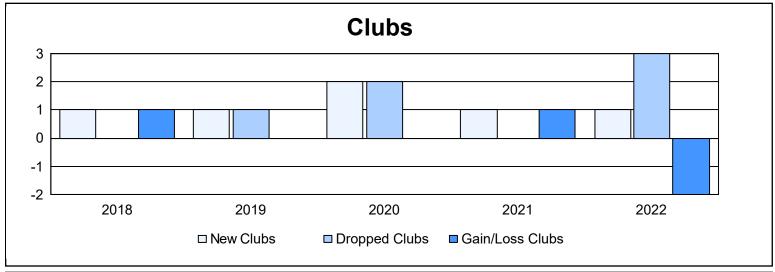

District 126 As of June 2022 Cumulative

| Year      | New<br>Clubs | Dropped<br>Clubs | Gain/<br>Loss<br>Clubs | New<br>Members | Charter<br>Members | Reinstate<br>Members | Transfer<br>Members | Total<br>Member<br>Added | Total<br>Members<br>Dropped | Gain/<br>Loss<br>Members |
|-----------|--------------|------------------|------------------------|----------------|--------------------|----------------------|---------------------|--------------------------|-----------------------------|--------------------------|
| 2017-2018 | 1            | 0                | 1                      | 139            | 26                 | 1                    | 3                   | 169                      | 125                         | 44                       |
| 2018-2019 | 1            | 1                | 0                      | 105            | 21                 | 2                    | 7                   | 135                      | 117                         | 18                       |
| 2019-2020 | 2            | 2                | 0                      | 74             | 43                 | 1                    | 3                   | 121                      | 149                         | -28                      |
| 2020-2021 | 1            | 0                | 1                      | 92             | 29                 | 1                    | 1                   | 123                      | 115                         | 8                        |
| 2021-2022 | 1            | 3                | -2                     | 58             | 28                 | 17                   | 2                   | 105                      | 171                         | -66                      |
| Average   | 1            | 1                | 0                      | 94             | 29                 | 4                    | 3                   | 131                      | 135                         | -5                       |